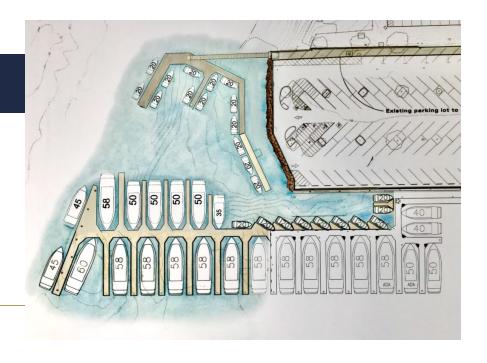

## Slip No. U

**Status: Coming Soon** 

Length: 60' Width: 27'

Amp: 50 / 100

WiFi Connection: Yes

**Dock Box: Yes** 

Water Hook Up: Yes