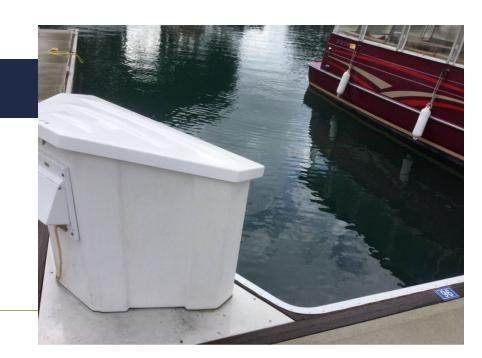

## Slip No. 96

Status: Available Length: 28' Width: 12' Amp: 30 WiFi Connection: Yes Dock Box: Yes Water Hook Up: Yes