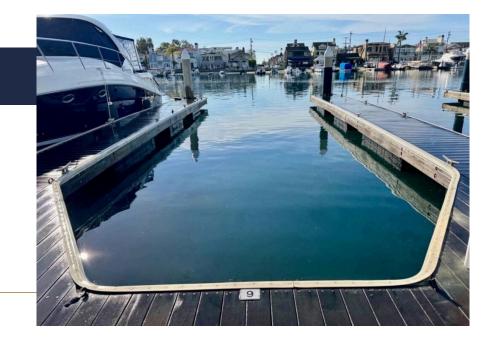

## Slip No. 9

Status: Available Length: 45' Width: 15' Amp: 30/50 WiFi Connection: Yes Dock Box: Yes Water Hook Up: Yes