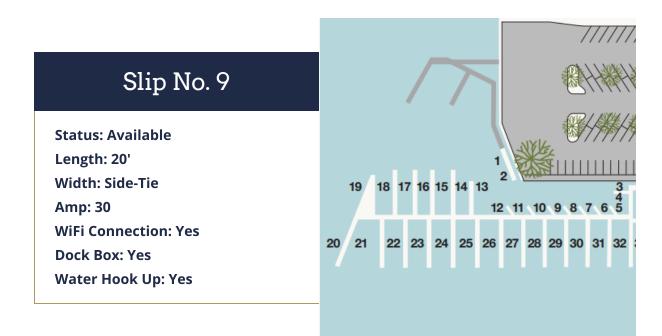

## Balboa Marina

201 East Coast Highway, Newport Beach, CA 92660



## MARINA AMENITIES

## Steps from Restaurants & Shopping

With easy access from Pacific Coast Highway, the Balboa Marina is close to everything in Newport Beach, including the premier shops and restaurants at Fashion Island where you will find the sophisticated style of the California Coast.

Full-Time Staff | Concrete Docks | 24-Hour Emergency Call-In Service Pump Out Service | Ample Free Parking | Heated Restroom & Shower Facilities

For more information, contact our Leasing Team at **949-721-0111** or visit **NewportBeachMarinas.com**