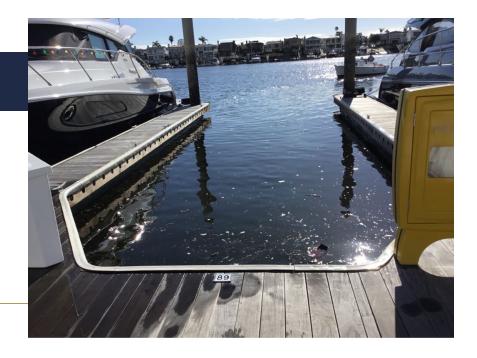

## Slip No. 89

Status: Available

Length: 39' Width: 14' Amp: 30

WiFi Connection: Yes

**Dock Box: Yes** 

**Water Hook Up: Yes** 