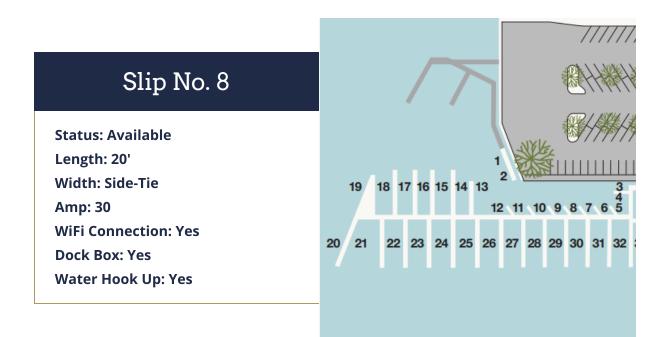

## Balboa Marina

201 East Coast Highway, Newport Beach, CA 92660



## MARINA AMENITIES

## Steps from Restaurants & Shopping

With easy access from Pacific Coast Highway, the Balboa Marina is close to everything in Newport Beach, including the premier shops and restaurants at Fashion Island where you will find the sophisticated style of the California Coast.

Full-Time Staff | Concrete Docks | 24-Hour Emergency Call-In Service Pump Out Service | Ample Free Parking | Heated Restroom & Shower Facilities

For more information, contact our Leasing Team at **949-721-0111** or visit **NewportBeachMarinas.com**