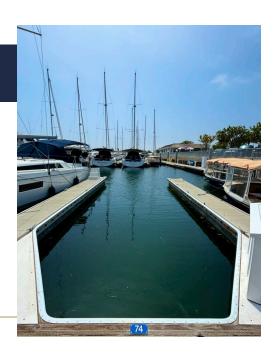

## Slip No. 74

Status: Available

Length: 32' Width: 14'

Amp: 30

WiFi Connection: Yes

**Dock Box: Yes** 

Water Hook Up: Yes