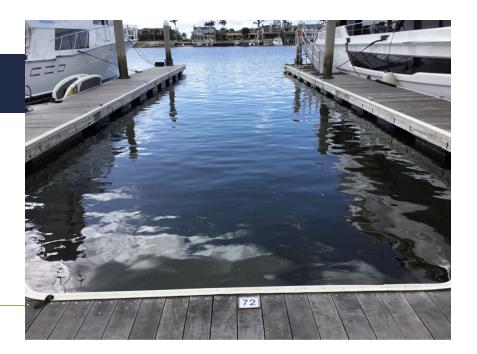

## Slip No. 72

Status: Available

Length: 83' Width: 22'

Amp: 50 / 100

WiFi Connection: Yes

**Dock Box: Yes** 

**Water Hook Up: Yes** 