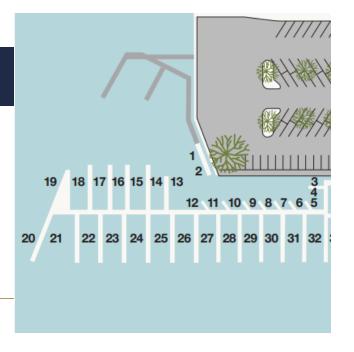

## Slip No. 7

Status: Available

Length: 20'

Width: Side-Tie

Amp: 30

WiFi Connection: Yes

**Dock Box: Yes** 

Water Hook Up: Yes