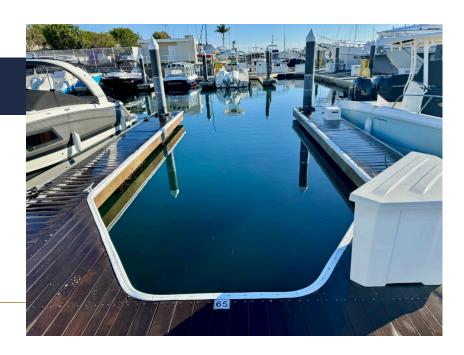

## Slip No. 65

Status: Available

Length: 30' Width: 13' Amp: 30

WiFi Connection: Yes

**Dock Box: Yes** 

Water Hook Up: Yes