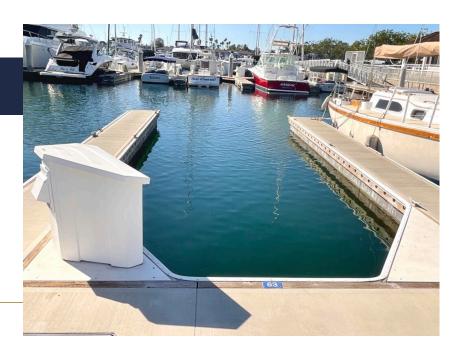

## Slip No. 63

Status: Available

Length: 32' Width: 14' Amp: 30

WiFi Connection: Yes

**Dock Box: Yes** 

Water Hook Up: Yes