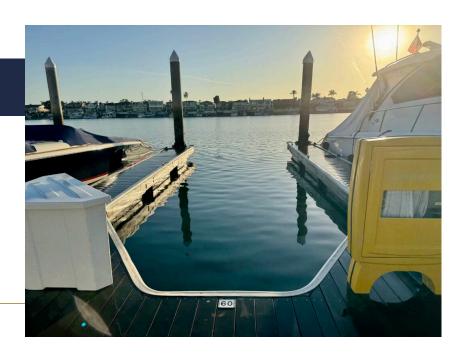

## Slip No. 60

Status: Available

Length: 32' Width: 13' Amp: 30

WiFi Connection: Yes

**Dock Box: Yes** 

Water Hook Up: Yes

## Front-Row Seat to Newport Harbor

Nestled within the gated Bayshore community on Newport Harbor's main channel,
Bayshore Marina is one of the most prestigious yacht marinas in Newport. Enjoy close
proximity to the restaurants and shops at Mariner's Mile, plus easy docking and departing
to Newport Harbor's main channel.