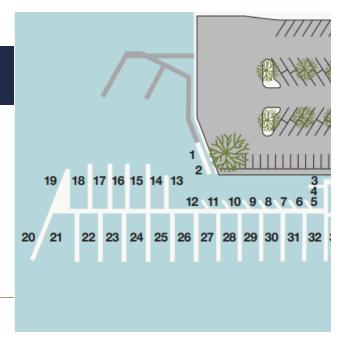

## Slip No. 6

Status: Available

Length: 20'

Width: Side-Tie

Amp: 30

WiFi Connection: Yes

**Dock Box: Yes** 

Water Hook Up: Yes