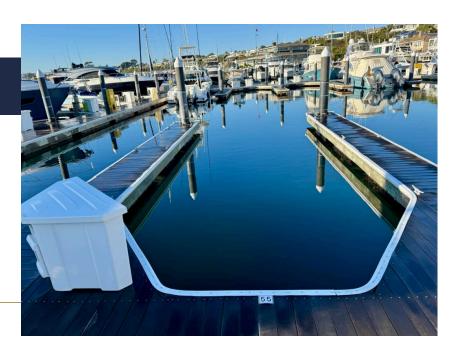

## Slip No. 55

Status: Available

Length: 35' Width: 14' Amp: 30/30

**WiFi Connection: Yes** 

**Dock Box: Yes** 

Water Hook Up: Yes