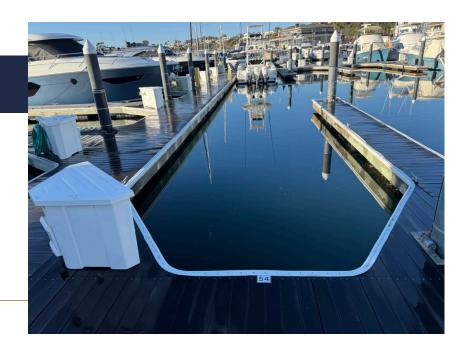

## Slip No. 54

Status: Available

Length: 35' Width: 14' Amp: 30

WiFi Connection: Yes

**Dock Box: Yes** 

Water Hook Up: Yes