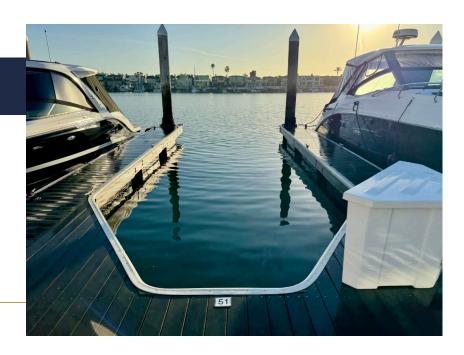

## Slip No. 51

Status: Available

Length: 32' Width: 13' Amp: 30

WiFi Connection: Yes

**Dock Box: Yes** 

Water Hook Up: Yes