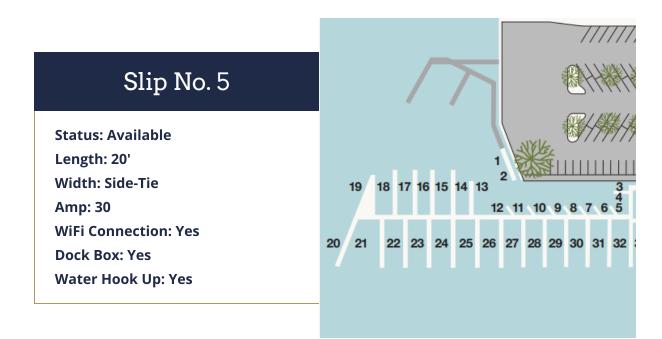

## Balboa Marina

201 East Coast Highway, Newport Beach, CA 92660



## MARINA AMENITIES

## Steps from Restaurants & Shopping

With easy access from Pacific Coast Highway, the Balboa Marina is close to everything in Newport Beach, including the premier shops and restaurants at Fashion Island where you will find the sophisticated style of the California Coast.

Full-Time Staff | Concrete Docks | 24-Hour Emergency Call-In Service Pump Out Service | Ample Free Parking | Heated Restroom & Shower Facilities

For more information, contact our Leasing Team at **949-721-0111** or visit **NewportBeachMarinas.com**