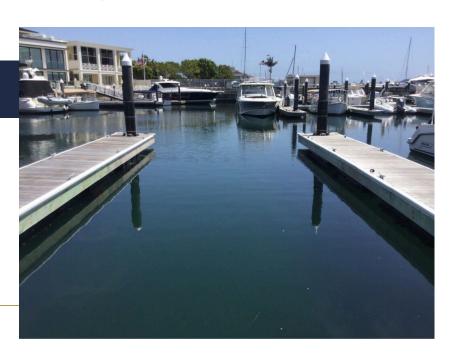

## Slip No. 47

Status: Available

Length: 40' Width: 16'7" Amp: 30

**WiFi Connection: Yes** 

**Dock Box: Yes** 

Water Hook Up: Yes

## Close to Everything in Newport Harbor

Just minutes inside the Newport Harbor entrance, you'll enjoy harbor views with spectacular sunsets and short walking distance to Balboa Island shopping and restaurants.