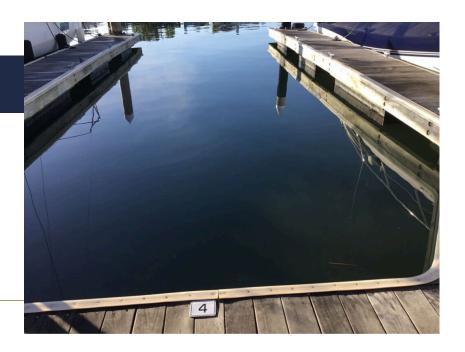

## Slip No. 4

Status: Available

Length: 45' Width: 16.5' Amp: 30/50

**WiFi Connection: Yes** 

**Dock Box: Yes** 

Water Hook Up: Yes