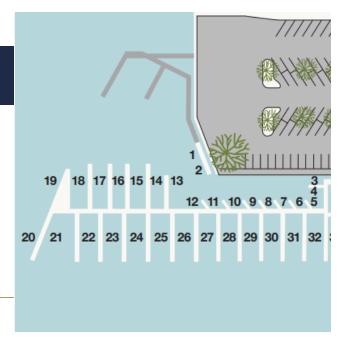

## Slip No. 4

Status: Available

Length: 20'

Width: Side-Tie

Amp: 30

WiFi Connection: Yes

**Dock Box: Yes** 

Water Hook Up: Yes