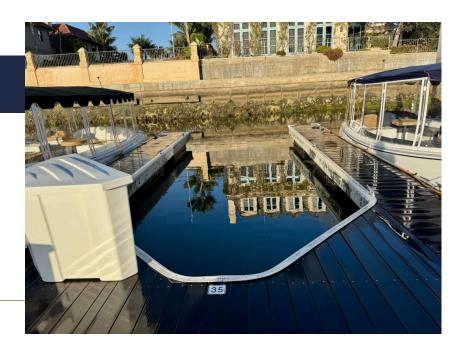

## Slip No. 35

Status: Available

Length: 26' Width: 11' Amp: 30

WiFi Connection: Yes

**Dock Box: Yes** 

Water Hook Up: Yes