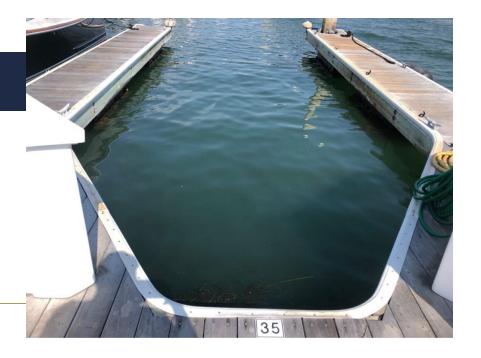

## Slip No. 35

**Status: Available** 

Length: 30' Width: 12' Amp: 30

WiFi Connection: Yes

**Dock Box: Yes** 

Water Hook Up: Yes