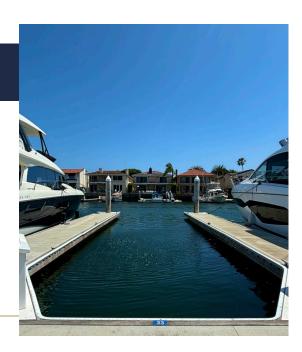

## Slip No. 33

Status: Available

Length: 50' Width: 17'

Amp: 30/50

WiFi Connection: Yes

**Dock Box: Yes** 

Water Hook Up: Yes