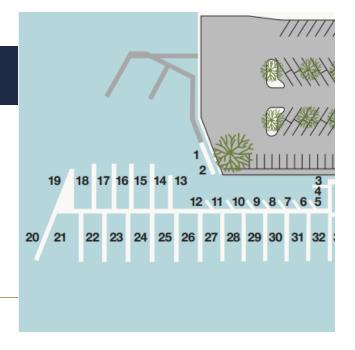

## Slip No. 29

**Status: Available** 

Length: 58' Width: 19'

Amp: 50 / 100

WiFi Connection: Yes

**Dock Box: Yes** 

Water Hook Up: Yes