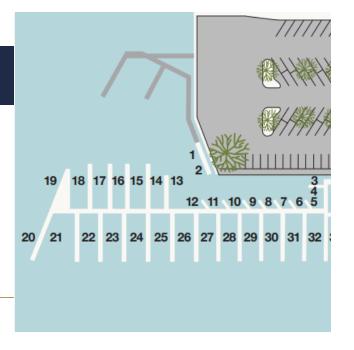

## Slip No. 28

**Status: Available** 

Length: 58' Width: 19'

Amp: 50 / 100

WiFi Connection: Yes

**Dock Box: Yes** 

Water Hook Up: Yes