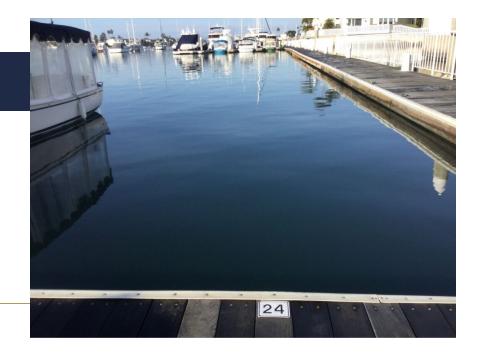

## Slip No. 24A

Status: Available

Length: 22' Width: 16' Amp: 30

WiFi Connection: Yes

**Dock Box: Yes** 

**Water Hook Up: Yes** 