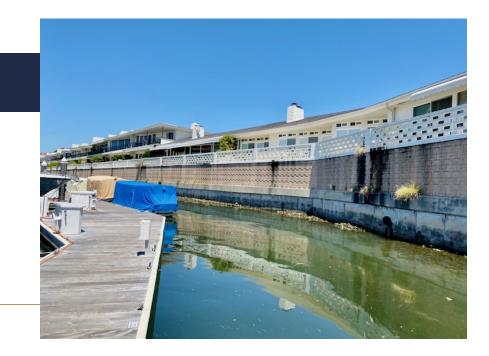

## Bayside Marina

1353 Bayside Drive, Newport Beach, CA 92625

## Slip No. 233

Status: Available Length: 20' Width: Side Tie Amp: 20 WiFi Connection: Yes Dock Box: No Water Hook Up: No

## Close to Everything in Newport Harbor

Just minutes inside the Newport Harbor entrance, you'll enjoy harbor views with spectacular sunsets and short walking distance to Balboa Island shopping and restaurants.