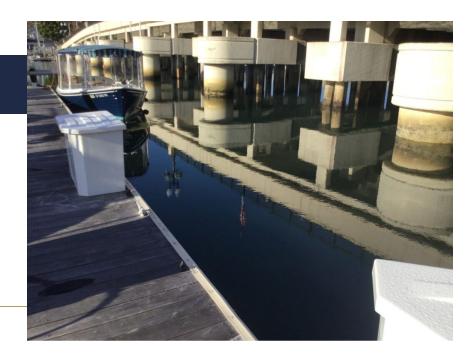

## Slip No. 207B

Status: Available Length: 22' Width: Side-Tie Amp: 30 WiFi Connection: Yes Dock Box: No Water Hook Up: No

## Close to Everything in Newport Harbor

Just minutes inside the Newport Harbor entrance, you'll enjoy harbor views with spectacular sunsets and short walking distance to Balboa Island shopping and restaurants.