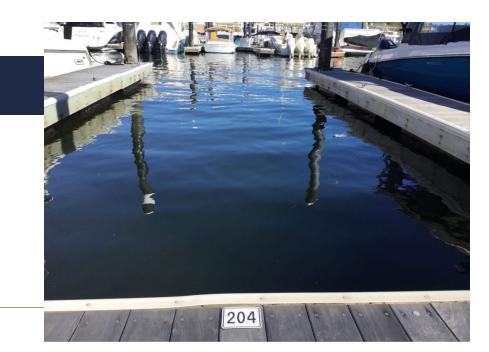

## Slip No. 204

Status: Available Length: 35' Width: 14' Amp: 30 WiFi Connection: Yes Dock Box: Yes Water Hook Up: Yes