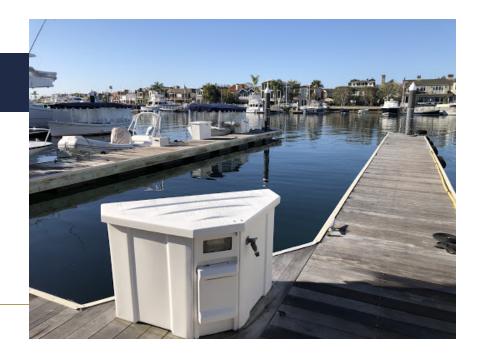

## Bayside Marina

1137 Bayside Drive, Newport Beach, CA 92625

## Slip No. 172

**Status: Available** 

Length: 60' Width: 19'

Amp: 30 / 50

WiFi Connection: Yes

**Dock Box: Yes** 

Water Hook Up: Yes

## Close to Everything in Newport Harbor

Just minutes inside the Newport Harbor entrance, you'll enjoy harbor views with spectacular sunsets and short walking distance to Balboa Island shopping and restaurants.