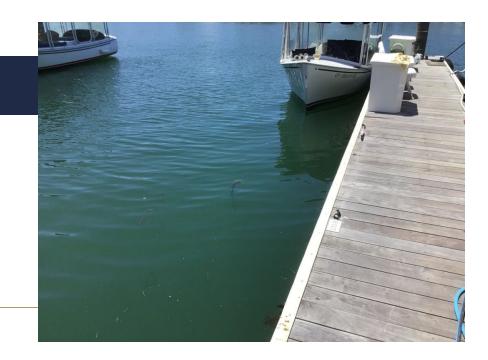

## Slip No. 170B

Status: Available Length: 20' Width: Side-Tie Amp: 30 WiFi Connection: Yes Dock Box: No Water Hook Up: No

## Close to Everything in Newport Harbor

Just minutes inside the Newport Harbor entrance, you'll enjoy harbor views with spectacular sunsets and short walking distance to Balboa Island shopping and restaurants.