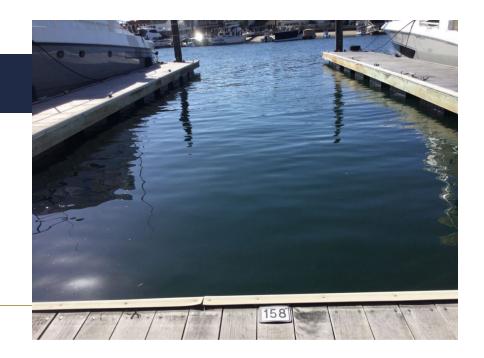

## Slip No. 158

Status: Available

Length: 60' Width: 19' Amp: 30/50

WiFi Connection: Yes

**Dock Box: Yes** 

Water Hook Up: Yes