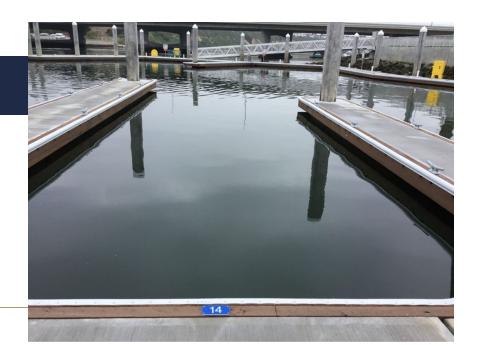

## Slip No. 14

Status: Available

Length: 50' Width: 18'

Amp: 50/100

WiFi Connection: Yes

Dock Box: Yes

**Water Hook Up: Yes** 