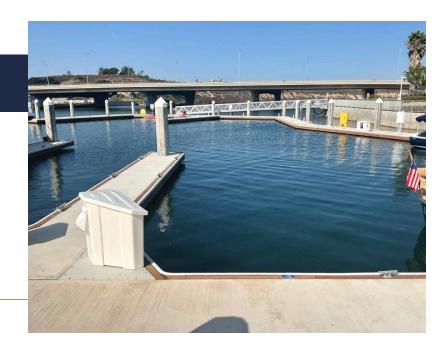

## Slip No. 13

**Status: Available** 

Length: 35' Width: Side-Tie

Amp: 30/50

WiFi Connection: Yes

**Dock Box: Yes** 

Water Hook Up: Yes