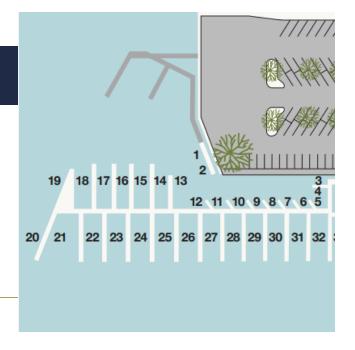

## Slip No. 12

Status: Available

Length: 20'

Width: Side-Tie

Amp: 30

WiFi Connection: Yes

**Dock Box: Yes** 

Water Hook Up: Yes