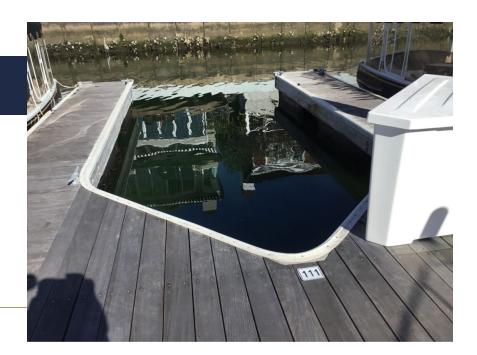

## Slip No. 111

Status: Available Length: 20' Width: 10' Amp: 30 WiFi Connection: Yes Dock Box: Yes Water Hook Up: Yes