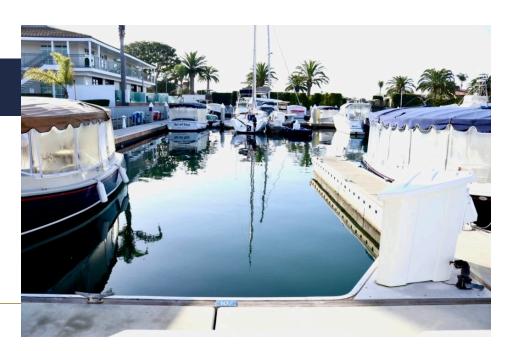

## Balboa Marina

201 East Coast Highway, Newport Beach, CA 92660

## Slip No. 107

Status: Available Length: 28' Width: 12' Amp: 30 WiFi Connection: Yes Dock Box: Yes Water Hook Up: Yes