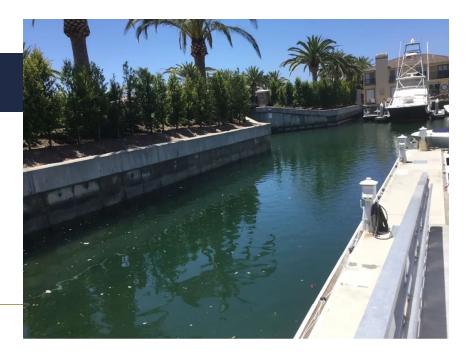

## Balboa Marina

201 East Coast Highway, Newport Beach, CA 92660

## Slip No. 105

Status: Available Length: 56' Width: 24' Amp: 30/50 WiFi Connection: Yes Dock Box: Yes Water Hook Up: Yes