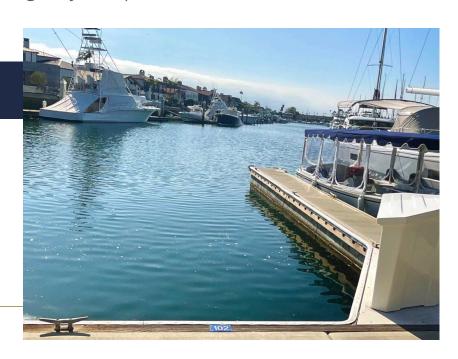

## Slip No. 102

Status: Available

Length: 25' Width: 12' Amp: 30

WiFi Connection: Yes

**Dock Box: Yes** 

Water Hook Up: Yes