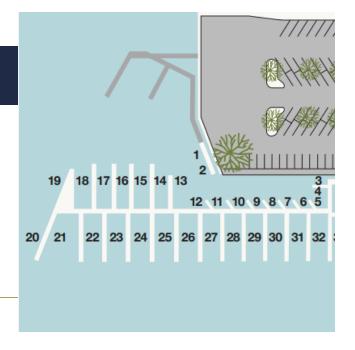

## Slip No. 1

Status: Available

Length: 20'

Width: Side-Tie

Amp: 30

WiFi Connection: Yes

**Dock Box: Yes** 

Water Hook Up: Yes