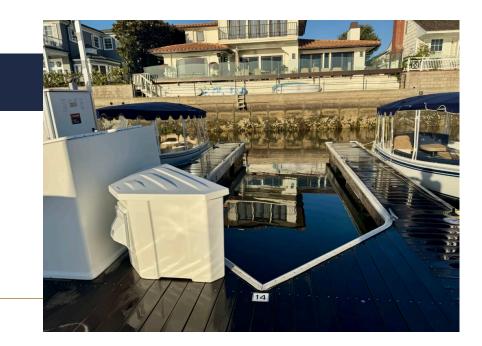

## Slip No. 014

Status: Available Length: 26' Width: 10' Amp: 30 WiFi Connection: Yes Dock Box: Yes Water Hook Up: Yes

## Front-Row Seat to Newport Harbor

Nestled within the gated Bayshore community on Newport Harbor's main channel, Bayshore Marina is one of the most prestigious yacht marinas in Newport. Enjoy close proximity to the restaurants and shops at Mariner's Mile, plus easy docking and departing to Newport Harbor's main channel.